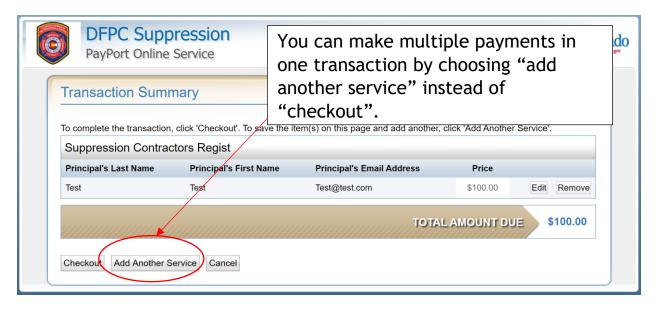

You will have the option to pay for your permit, registration or certification online\* (check or credit card) or to mail in a check.

\*The price to make a credit card payment to DFPC will be \$0.75 plus 2.25% of the transaction amount. The flat fee for an ACH (electronic check) is \$1.00.

Since the transaction must be processed through the State's official web portal Colorado.gov, the payment is subject to portal pricing and under a contract administered under the authority of Colorado's Statewide Internet Portal Authority as designated in statue CRS 24.37.7-101.



Checks can be mailed to the following address:

DFPC - FLS 700 Kipling St Ste 4100 Lakewood, CO 80215